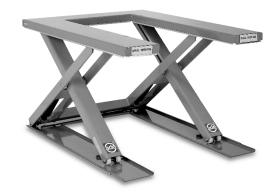

ADE-WERK
GmbH

Englerstraße 9
D-77652 Offenburg
Tel. +49781209-0 · Fax +49781209-99
E-Mail: info@ade.de · Internet: www.ade.de

LOW PROFILE SCISSOR LIFT IN U-SHAPE

These lifters are designed to be loaded by means of a pallet truck.

Due to the extra-low design and the cut-out in the upper frame the load can be set directly onto the platform.

| Туре | Lifting capacity | Lifting<br>height | Closed height | Length | Width | Lifting time | Power | Weight |
|------|------------------|-------------------|---------------|--------|-------|--------------|-------|--------|
|      | kg               | mm                | mm            | mm     | mm    | sek.         | kW    | kg     |
| 4330 | 600              | 545               | 85            | 1200   | 1085  | 12           | 0,75  | 210    |
| 4332 | 1000             | 720               | 85            | 1450   | 1085  | 12           | 0,75  | 235    |
| 4335 | 1000             | 900               | 85            | 1450   | 1000  | 15           | 0,75  | 205    |
| 4340 | 2000             | 700               | 100           | 1500   | 1200  | 16           | 1,1   | 350    |